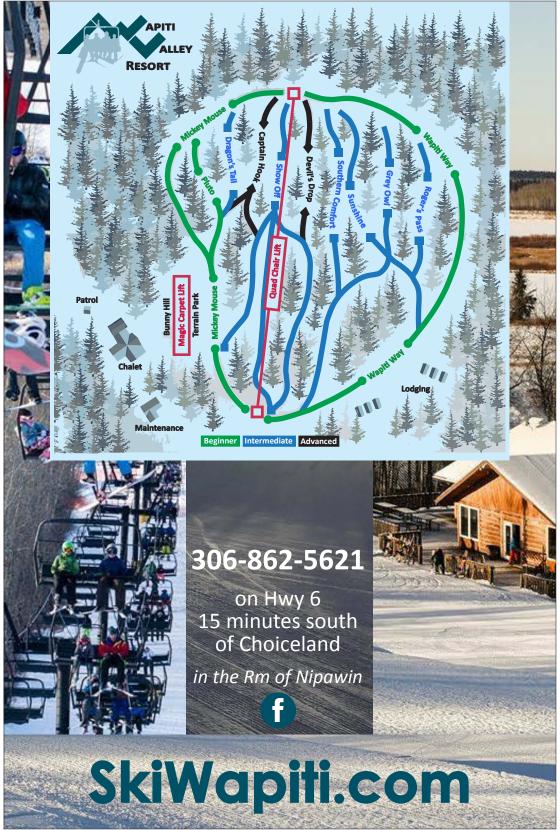

## **Regional Parks & Group Camping**

| Nipawin Regional Park    | 306-862-3237 | Gordon Street, Nipawin        | www.nipawinpark.com      |
|--------------------------|--------------|-------------------------------|--------------------------|
| Pasquia Regional Park    | 306-768-3239 | 6 miles South of Carrot River | www.pasquia.com          |
| Wapiti Valley Reg. Park  | 306-862-5621 | South West of Nipawin         | www.saskregionalparks.ca |
| Wapiti Valley Ski Resort | 306-862-5621 | Highway 6 N., RM of Nipawin   | www.skiwapiti.com        |