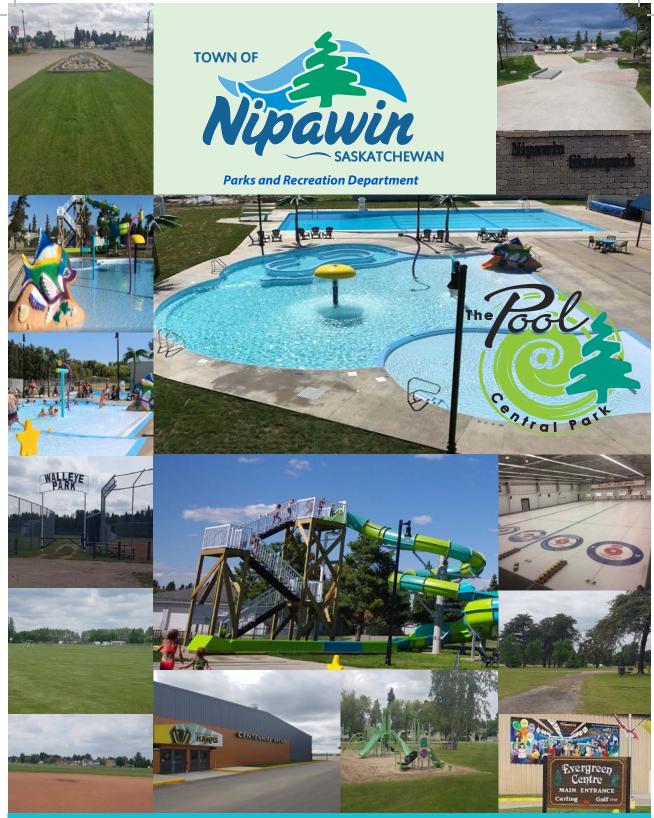

much to explore, this location puts Choiceland within an easy drive, on paved highways, to four regional parks - Wapiti (south), Nipawin (east), Narrow Hills, and the historic Hanson Lake Road (north) and Candle Lake Resort and Forest Preserve (west). Travel north through the town along a well-marked all-weather road and you link up with Highway 106. There you enter a vast, unspoiled land of virgin Boreal forest and clean pristine lakes.

- For more Events & Information: go to www.choiceland.ca
- Visit Choiceland Esso 305 Railway Ave East (across the tracks) phone 306-428-2049
- See the Town of Choiceland on Facebook pages: New What's Happening In Choiceland, Choiceland Historical Musem, Choiceland Public Library
- or call the Town office at 306-428-2070

Enjoy your stay in Choiceland!





#### The Town of Nipawin Recreation Department is proud to operate and maintain;

- The Pool at Central Park & Waterslide open from May to Sept 8 shale covered ball diamonds 9 soccer pitches
   Skate and bike park in Central Park 10 parks and play areas numerous green spaces scenic walking trails
   Centennial and Jubilee Arena Nipawin Evergreen Centre
  - Welcome! and enjoy your stay!!











# Resort Village of Tobin Lake



The Resort Village of Tobin Lake is an urban municipality located on the south side of Tobin Lake, at the end of highway 255. It is a destination for fishing enthusiasts and anyone who enjoys the tranquility and beauty that lake life has to offer. What started as a small resort community, has grown into a desirable location for year-round lake living with 100 r